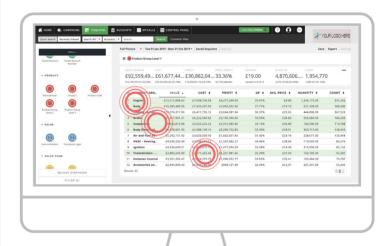

#### 07 UPDATED RESULTS...

Your results table will now reflect all of the lines you multi-selected on the previous page, broken down by the drill option chosen.

You can see the items that you included on your multi-drill by hovering your mouse over the drill trail at the top of the enquiry.

In this example, the cursor is hovering over Product Group Level 1 to show that Brake, Engine, and Body were all broken down into their respective Product Group Level 2 categories.

US phone: (847) 868-8175 UK phone: 0845 508 7355 mail: support@sales-i.com <u>sales-i.com</u>