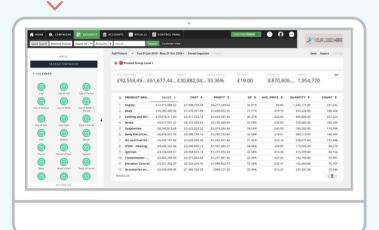

## 05 ENABLE MULTI-DRILL

With your lines selected, click on the Product Group Level 2 bubble, then click the Drill button on the top left-hand side of the screen.

Select the line or lines your like to drill into further and on the left-hand side of the screen, click whichever drill bubble you'd like in order to further break down the lines you selected.

In this example, we clicked on the product bubble.

US phone: (847) 868-8175 UK phone: 0845 508 7355 mail: support@sales-i.com sales-i.com