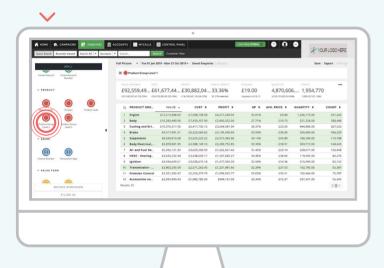

# 03 DRILL

If you created/create a new enquiry, click your initial drill option.

In this example, we have clicked on the Product Group Level 1 bubble.

PRO TIP

There is a magnifying glass above the first rows of your enquiry. This is a search bar that will let easily locate the customer, product, or other search criteria that you'd like to select without having to scroll down to find it.