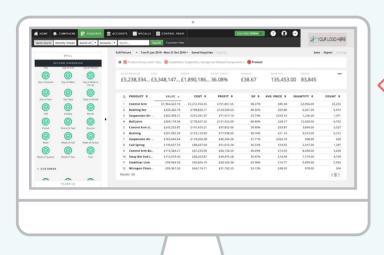

## 05 ENABLE MULTI-DRILL

With your lines selected, click on the Product Group Level 2 bubble, then click the Drill button on the top left-hand side of the screen.

Select the line or lines your like to drill into further and on the left-hand side of the screen, click whichever drill bubble you'd like in order to further break down the lines you selected.

In this example, we clicked on the product bubble.

US phone: (847) 868-8175 UK phone: 0845 508 7355 mail: support@sales-i.com sales-i.com