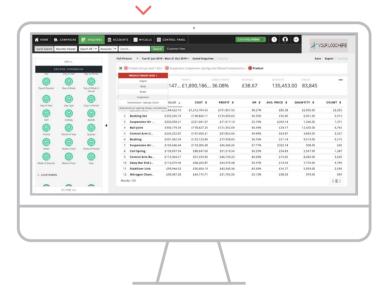

#### 07 UPDATED RESULTS...

Your results table will now reflect all of the lines you multi-selected on the previous page, broken down by the drill option chosen.

You can see the items that you included on your multi-drill by hovering your mouse over the drill trail at the top of the enquiry.

In this example, the cursor is hovering over Product Group Level 1 to show that Brake, Engine, and Body were all broken down into their respective Product Group Level 2 categories.

US phone: (847) 868-8175 UK phone: 0845 508 7355 mail: support@sales-i.com <u>sales-i.com</u>