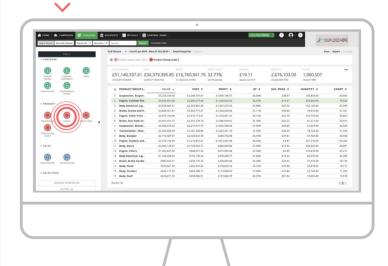

## 04 MULTI-DRILL

To multi-drill, click on each line that you'd like to include in your next drill.

You can click on as many or as few lines as you'd like to select them.

US phone: (847) 868-8175 UK phone: 0845 508 7355 mail: support@sales-i.com sales-i.com

## 05 ENABLE MULTI-DRILL

With your lines selected, click on the Product Group Level 2 bubble, then click the Drill button on the top left-hand side of the screen.

Select the line or lines your like to drill into further and on the left-hand side of the screen, click whichever drill bubble you'd like in order to further break down the lines you selected.